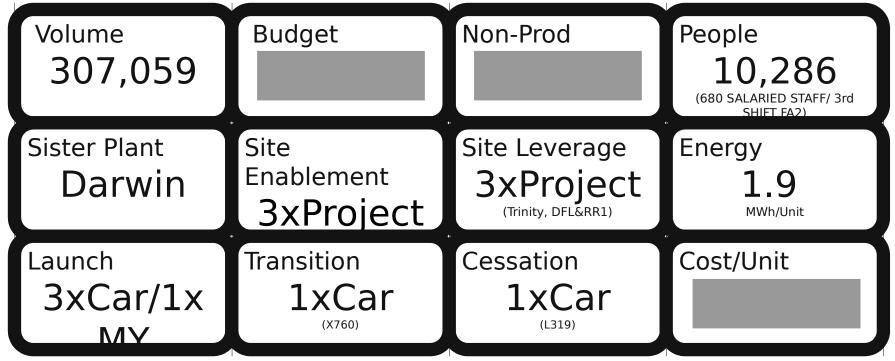

## Solihull Operations - 2016/17 : What it means win! Our Operational Commitments:

(X761/L462/L560) / D7U 17MY NGI