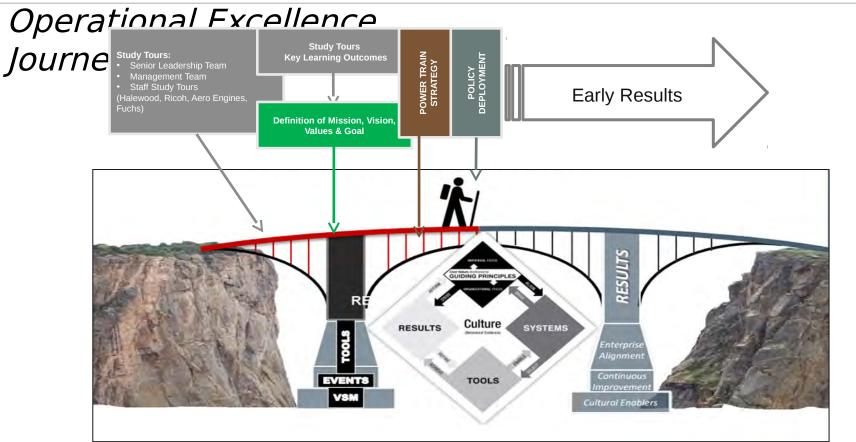

## **Operational Excellence**

Operational Workshops took place before and after our Study Tour and included a two day Strategy Workshop where we worked on the following:-

- Powertrain Values
- Powertrain Vision
- Powertrain Mission
- Powertrain Goal

#### Compelling Reason (The Customer)

To enable every individual to articulate our purpose and to lead the journey we will go on and ensure we obtain the commitment of all the team in delivering our goals