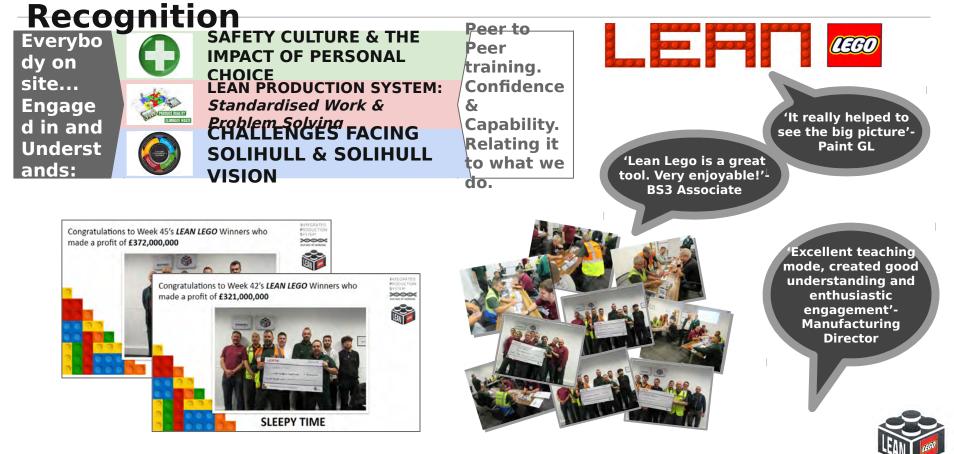

#### **CULTURAL ENABLEMENT: LEAN LEGO**

Lean Lego is a Peer to Peer Workshop, simulating a working production line where Lean principles are brought to life in a fun & interactive way. Participation spans the enterprise with JLR Team members working alongside our partners.