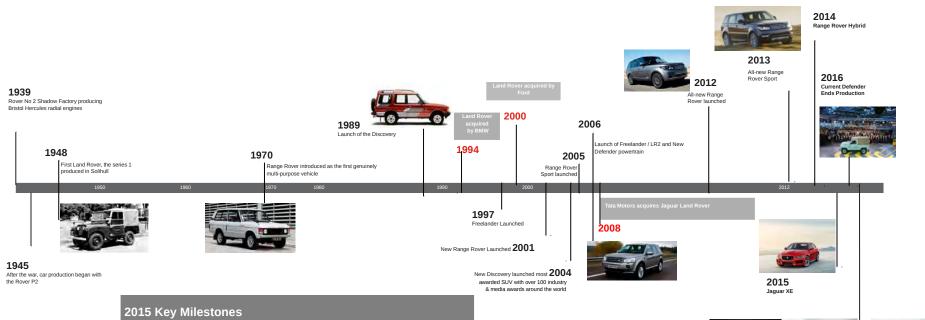

#### **Solihull Operations - History:**

- 70 years of car production
- 45 years of Range Rover
- 25 years of Discovery
- 25 years of Land Rover Experience

2016 Land Rover Discovery & Jaguar F-Pace

2017 Land Rover Velar