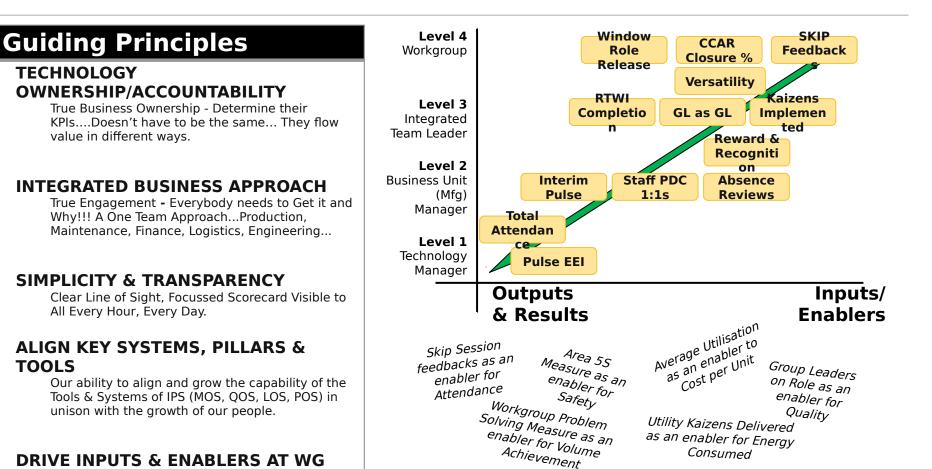

#### DAILY ACCOUNTABILITY

Capture, Track & Review Commitments (BE Tracker) Set the Direction of Improvement Activity to *Close the Gap* 

#### Simple Tools Supporting our Systems - Simplifice