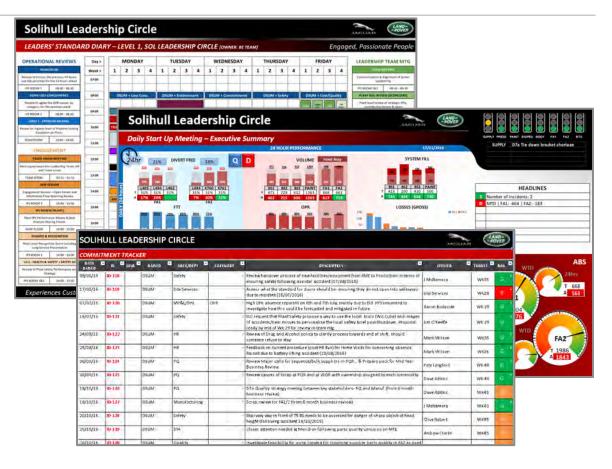

#### DAILY ACCOUNTABILITY

Capture, Track & Review Commitments (BE Tracker) Set the Direction of Improvement Activity to *Close the Gap* 

#### Simple Tools Supporting our Systems - Simplifice