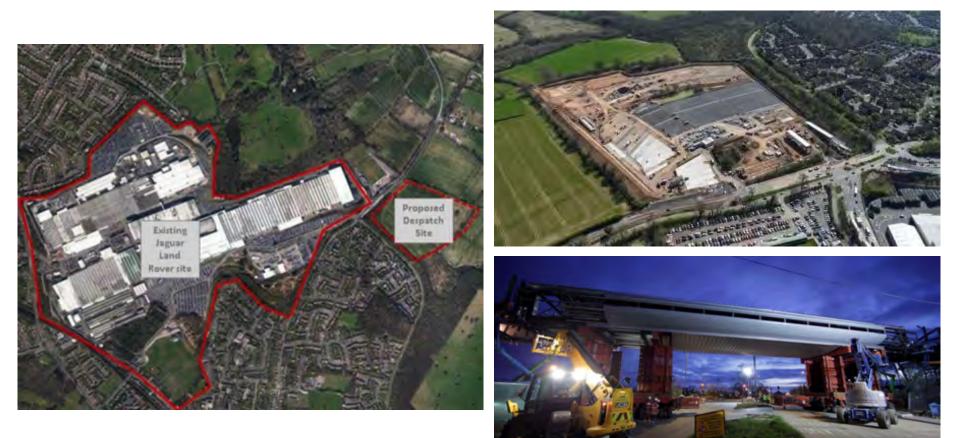

#### SOLIHULL OPERATIONS

As the largest and most profitable manufacturing plant, Solihull plays a leading role in delivering on the promises we make to our customers.

We have captured our nine Goals for what Solihull Plant needs to become on our "9 box" Vision.