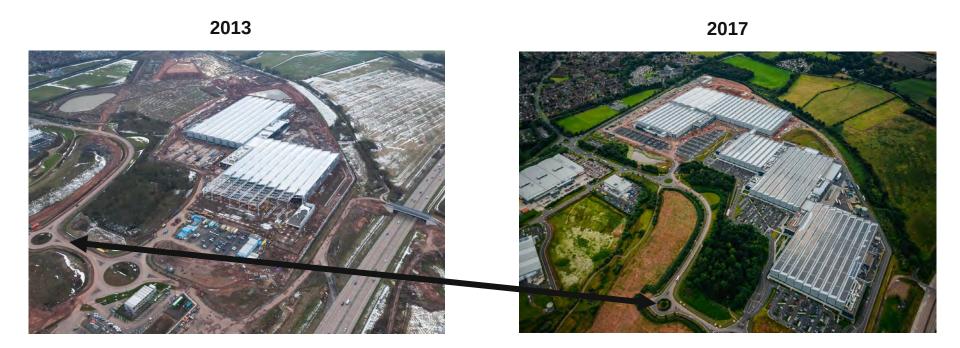

- 2011 3 heads & 1 Consultant
- 2012 120 heads
- 2015 500 heads (Job #1 Jan 2015)
- 2017 1400 heads
- 2020 2000+ heads (UK only)

Creates a requirement to Manufacture 700,000+ engines a year (I4, I3, I6, V8) £800million investment in Global Powertrain Manufacturing