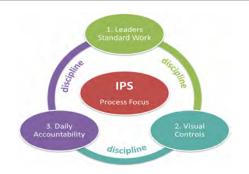

#### LEADERS STANDARD WORK

Fundamental Element of the Lean Management System: Ensures Execution of Standardised Processes

#### VISUAL CONTROLS

#### Information

Flow that Quickly and Concisely answers the Question: "Are we Winning or Losing?" (DSUM/STD Reports)

#### DAILY ACCOUNTABILITY

Capture, Track & Review Commitments (BE Tracker) Set the Direction of Improvement Activity to *Close the Gap* 