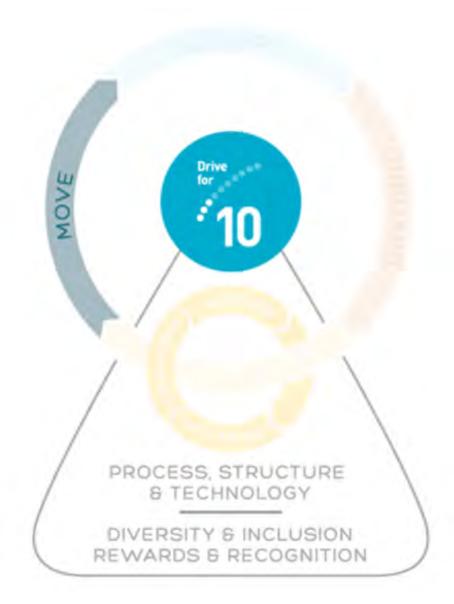

## **MOVE**

Promote leaders that excel within leadership framework

Is it possible to climb the Career ladder in the company I work for?

Operator

Yes it is