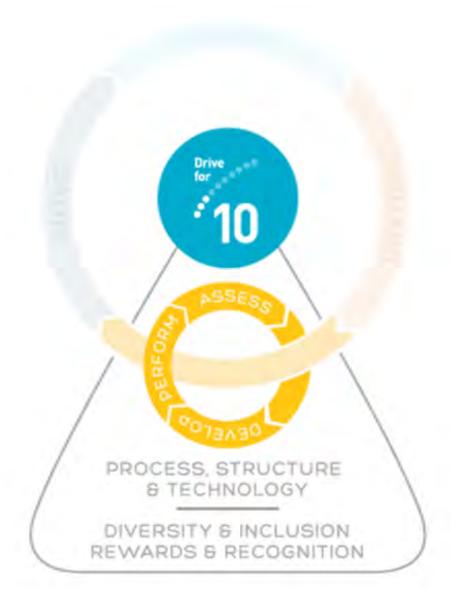

## **ACQUIRE**

Hire leaders that demonstrate leadership framework

## **ONBOARD**

Ensure new leaders know how to lead the Ball way

## **ASSESS**

Against the framework

## **DEVELOP**

Align options with leadership framework

## **PERFORM**

Set expectations of leaders based on leadership framework

## **MOVE**

Promote leaders that excel within leadership framework

Is it possible to climb the Career ladder in the company I work for?

Operator

Yes it is