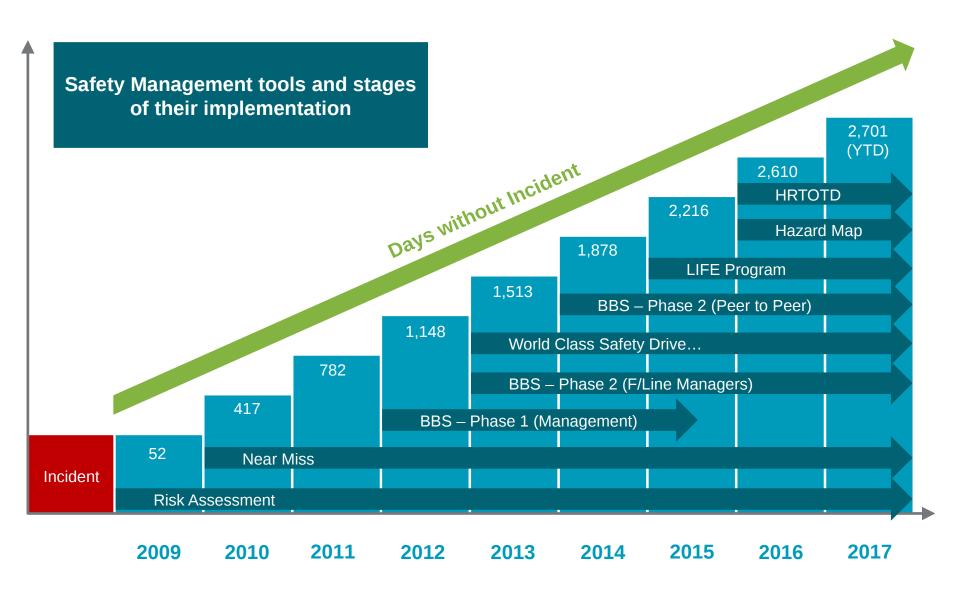

**Electricity** 

**Natural Gas** 

Water

Waste

**VOCs** 

...so what do these principles, systems and tools deliver?

NOTE: Calculated per 200,000 hours

뚕