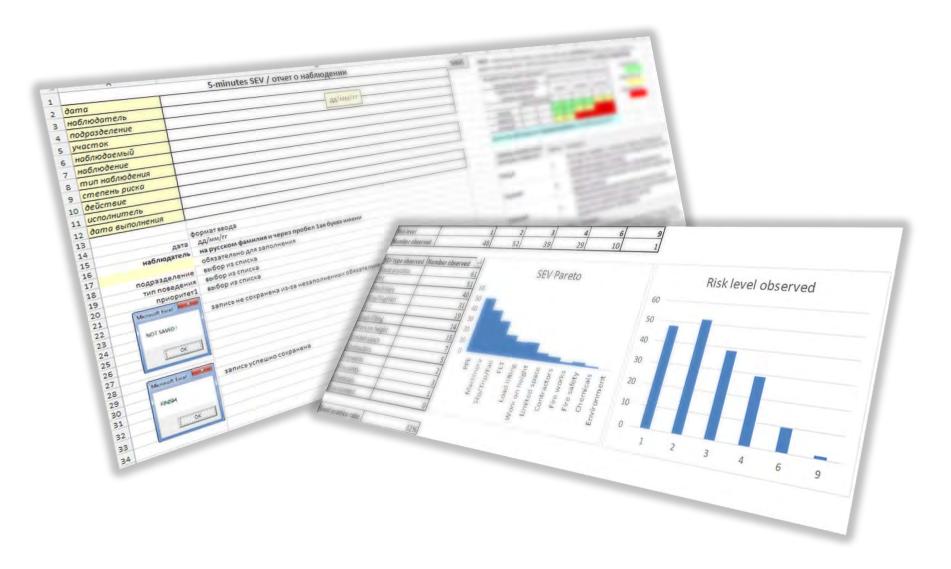

- Daily discussion between workers at the meeting before the start of high-risk work
- Discussion of high risk before the work of Contractors and work on the side
- Discussion of high risk before Maintenance