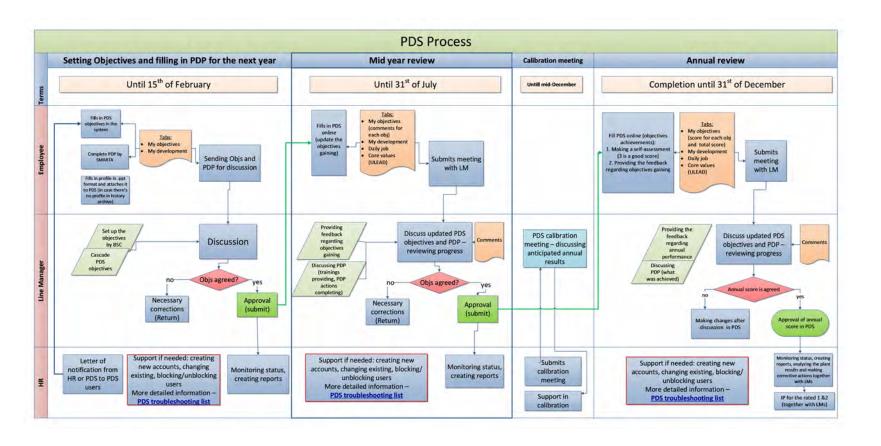

| 2                                     | 2                     | 2                    | 3                    | 2                        | 1                                               | 1                       | 2                     | 2                               | 1                                   | 18    |
|                   | ΗΡ Μαναγερ                                                                           | 1                                     | 2                     | 1                    | 2                    | 3                        | 2                                               | 2                       | 2                     | 3                               | 4                                   | 22    |

















#### 2017 Succession Review - Succession Plans

|           |            | Kay Role | and Corps                  | ni Hölder |        |            |          |
|-----------|------------|----------|----------------------------|-----------|--------|------------|----------|
| Danagene  | 9          |          |                            |           |        |            |          |
| ob tile   | Fireinam e | Surname  | Photo<br>(AVAIDED)<br>(CF) |           | 1 Band | 2016 Per   | in<br>in |
|           |            |          | 1                          | 120433    | 656    | Ballim     |          |
| (Company) |            |          | ik.                        |           |        | Good-      | ī        |
|           |            |          | 9                          |