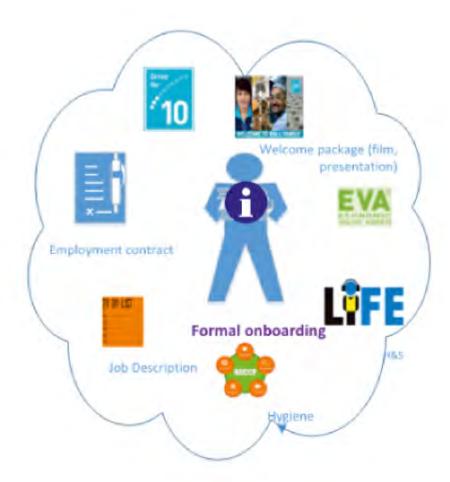

#### ON-BOARDING FOR SHOPFLO

|                                                               | To                   | aining period: fromto          | ! Reguired u               |                                                                                                                                |                               |                  |                                                                                                                            |                                                                                          |
|---------------------------------------------------------------|----------------------|--------------------------------|----------------------------|--------------------------------------------------------------------------------------------------------------------------------|-------------------------------|------------------|----------------------------------------------------------------------------------------------------------------------------|------------------------------------------------------------------------------------------|
| orm: HRD088                                                   |                      |                                | 1                          |                                                                                                                                |                               |                  |                                                                                                                            |                                                                                          |
| imployee's Band 6                                             | Rotation period: fre | omto Fro                       | m (location, department, p | osition) To (locati                                                                                                            | on, department, p             | position)        |                                                                                                                            | SMART                                                                                    |
| Employee's Name:                                              |                      | Tutor's Name:                  |                            | Line Manager's Nam                                                                                                             | e:                            |                  |                                                                                                                            | - S - specific<br>- M- measurable                                                        |
| Position:                                                     | Crew/Dep             | Position:                      | Position:                  |                                                                                                                                |                               |                  | - A - achievable<br>- R - result oriented<br>- T - timely                                                                  |                                                                                          |
| urther career:                                                |                      | Crew/Department:               | Seniority:                 |                                                                                                                                |                               |                  |                                                                                                                            |                                                                                          |
| Specific (S)                                                  | Measurable (M)       | Achievib                       | ło (A)                     | Result-oriented (R)                                                                                                            | Timely<br>Period/dates<br>(T) | Training<br>Cost | Evaluation                                                                                                                 | Area for improvement                                                                     |
| Set clear objectives                                          | Measured by          | Responsible person defines res | ourses for goal achievment | Expected result                                                                                                                | Terms, duration               | rub              | Exceptional Performance     Excellent Performance     Good Performance     Fair Performance     Unsatisfactory Performance | Actions                                                                                  |
| Office schedule                                               |                      |                                |                            |                                                                                                                                |                               |                  |                                                                                                                            | 1                                                                                        |
|                                                               |                      |                                |                            |                                                                                                                                |                               |                  |                                                                                                                            |                                                                                          |
|                                                               |                      |                                |                            |                                                                                                                                |                               |                  |                                                                                                                            |                                                                                          |
| From 14th day - Shifts schedule (production area)             |                      |                                |                            |                                                                                                                                |                               |                  |                                                                                                                            |                                                                                          |
| Here please put Employee tasks for 1st month                  |                      |                                |                            | Here please put LM comments after 1st month probation period concerning task execution - what results has been achieved or not | 1st month/4<br>weeks          |                  |                                                                                                                            | Please indicate some areas fo<br>improvements after annual<br>assesment/probation period |
| accept the conclusion:<br>name, employee's signature)         | Name:                |                                | /signature                 | Date: **                                                                                                                       | 2017                          |                  |                                                                                                                            |                                                                                          |
|                                                               |                      |                                |                            |                                                                                                                                | 2nd month/8<br>weeks          |                  |                                                                                                                            |                                                                                          |
| accept the conclusion:<br>name, employee's signature)         | Name:                |                                | /signature:                | Date: **                                                                                                                       | 2017                          |                  |                                                                                                                            |                                                                                          |
|                                                               |                      |                                |                            |                                                                                                                                | 3d month/12<br>weeks          |                  |                                                                                                                            |                                                                                          |
| accept the conclusion:<br>(name, employee's signature)        | Name:                |                                | /signature:                | Date: **_                                                                                                                      | 2017                          |                  |                                                                                                                            |                                                                                          |
| Conclusion regarding the employee:<br>Line Manager's summary) |                      |                                |                            |                                                                                                                                |                               |                  |                                                                                                                            |                                                                                          |
| Please state the reasons if the probation period is failed    |                      |                                |                            |                                                                                                                                |                               |                  |                                                                                                                            | 1                                                                                        |
| Conclusion regarding the Mentor:<br>Line Manager's summary)   |                      |                                |                            | I accept the conclusion:<br>(name, employee's signature                                                                        | )                             |                  |                                                                                                                            |                                                                                          |
|                                                               |                      |                                |                            |                                                                                                                                |                               |                  |                                                                                                                            |                                                                                          |