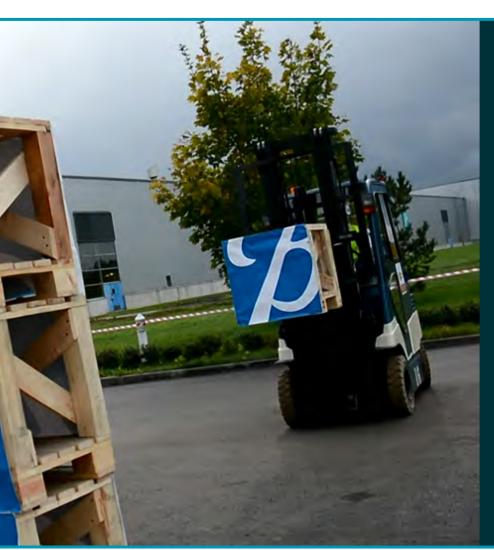

- Competition of truck drivers as a tool to raise the credibility of drivers through the demonstration of their skills. The drivers of all Russian plants took part in the competition
- Perfore the competition, the participants passed a test for knowledge of safety requirements for the management of forklifts, and during the exercise of the competition, the primary role was given to the safety of drivers performing a particular operation