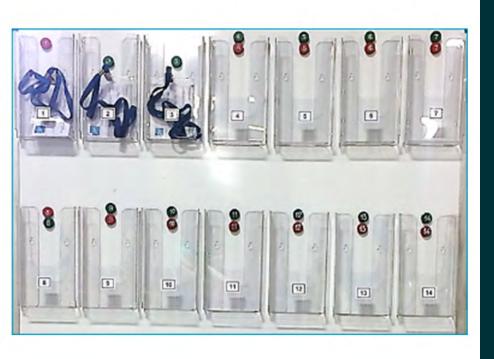

- The goal of the project is to create a simple visual system that shows how many Contractors are at the plant, where they work, what work they do and from which company
- At a single glance of the board, you know everything about the Contractor