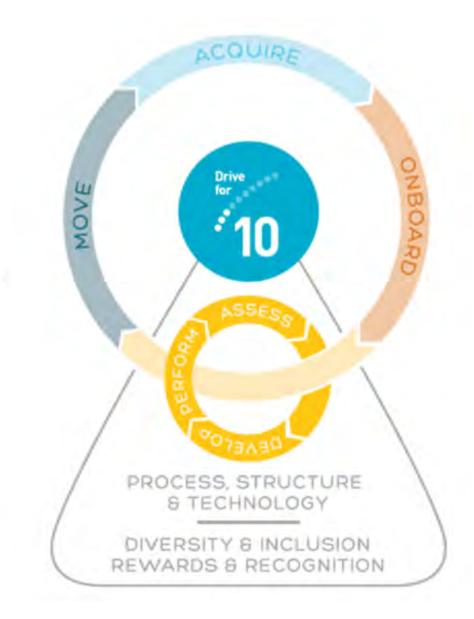

## **ACQUIRE**

Hire leaders that demonstrate leadership framework

## **ONBOARD**

Ensure new leaders know how to lead the Ball way

## **ASSESS**

Against the framework

## **DEVELOP**

Align options with leadership framework

## **PERFORM**

Set expectations of leaders based on leadership framework

## **MOVE**

Promote leaders that excel within leadership framework

Is it possible to climb the Career ladder in the company I work for?

Operator

Yes it is