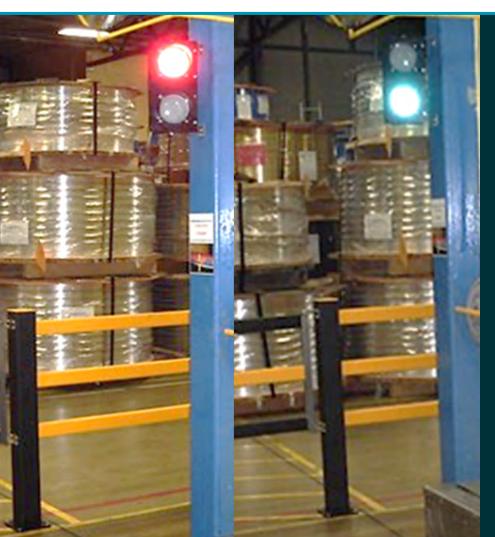

- All FLT's are equipped with Blue spot device
- One meter rule Red light
- Electric FLT's are equipped with pin-code device
- Seat belt linked to FLT ignition
- Safety barriers for pedestrian ways segregation
- Blind zone traffic lights